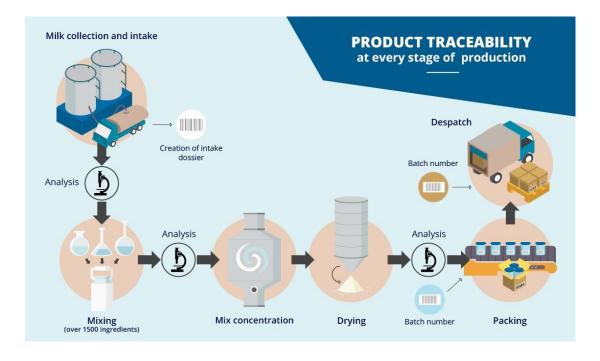

#### DAIRY MARKET INNOVATIONS

INTERNATIONAL EGG SYMPOSIUM BANFF, AB CANADA | OCT 6, 2016 PRESENTED BY: MIKE VANDERPOL



#### KEY MESSAGE



By embracing innovation the dairy industry can create a vibrant marketplace where milk components can be used in ways and applications not yet imagined.

#### Vitalus History

- Over 55 years of experience
- Deep roots to the agricultural community family owned and operated
- Only Canadian manufacturer of specialty MPC products









#### AGENDA



- 1. Dairy Innovation
- 2. Dairy components
- 3. Dairy from cradle to cane





































































- 400 fatty Acids (Approximately)
- 30 different phosphoproteins
- 1000 + casein submicelles





#### THE GLOBE AND MAIL\*



Study claims butter not linked to increased risk of heart disease

#### KATHRYN DOYLE

Reuters

Published Thursday, Jul. 07, 2016 2:19PM EDT Last updated Thursday, Jul. 07, 2016 2:22PM EDT









WORLD'S FIRST READY-TO-DRINK BUTTER COFFE LAUNCHED

| 1890 | 1907 | 1910 | 1920 | 1940 | 1930 | 1950 | 1960 | 1970 | 1980 | 1990 | 2000 | 2016

BUTTER PRODUCED BY CHURNING BUTTER PRODUCED IN STICKS AND WRAPPED

SALT ADDED TO BUTTER









# MILK COMPONENTS ARE THE FUTURE GROWTH OF DAIRY





























NEWBORN (0-3 MONTHS)



INFANT (0-9 MONTHS)



TODDLER (1-3 YEARS)



PRESCHOOL (2-4 YEARS)









TEENAGER (13-18 YEARS)



YOUNG ADULT (