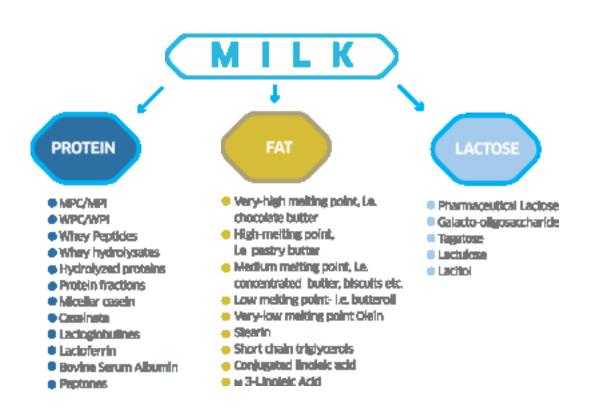

#### AGENDA

- 1. Dairy Innovation
- 2. Dairy components
- 3. Dairy from cradle to cane

- 400 fatty Acids (Approximately)
- 30 different phosphoproteins
- 1000 + casein submicelles