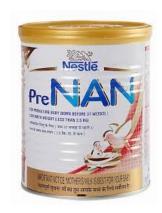

# MILK COMPONENTS ARE THE FUTURE GROWTH OF DAIRY

NEWBORN (0-3 MONTHS)

INFANT (0-9 MONTHS)

TODDLER (1-3 YEARS)

PRESCHOOL (2-4 YEARS)

TEENAGER (13-18 YEARS)

YOUNG ADULT (19+ YEARS)

**ADULT** 