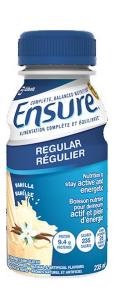

# MILK COMPONENTS ARE THE FUTURE GROWTH OF DAIRY

NEWBORN (0-3 MONTHS)

INFANT (0-9 MONTHS)

TODDLER (1-3 YEARS)

PRESCHOOL (2-4 YEARS)

TEENAGER (13-18 YEARS)

YOUNG ADULT (19+ YEARS)

**ADULT** 

SENIOR

DIABETIC

DIALYSIS

VERY-HIGH PROTEIN WITH FIBRE