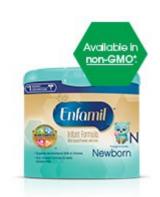

# MILK COMPONENTS ARE THE FUTURE GROWTH OF DAIRY

NEWBORN (0-3 MONTHS)

INFANT (0-9 MONTHS)

TODDLER (1-3 YEARS)

PRESCHOOL (2-4 YEARS)

TEENAGER (13-18 YEARS)

YOUNG ADULT (19+ YEARS)

**ADULT** 