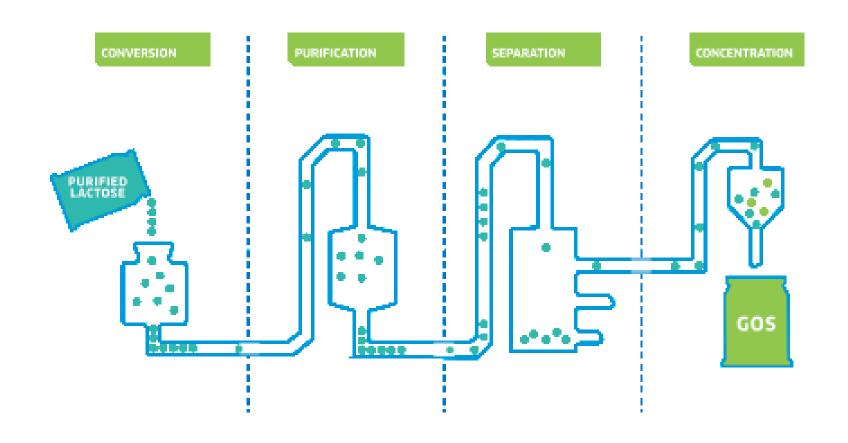

#### GOS PROCESS FROM LACTOSE

honestly sweet.®

By embracing innovation
the dairy industry can create a vibrant
marketplace
where milk components
can be used
in ways and applications
not yet imagined.